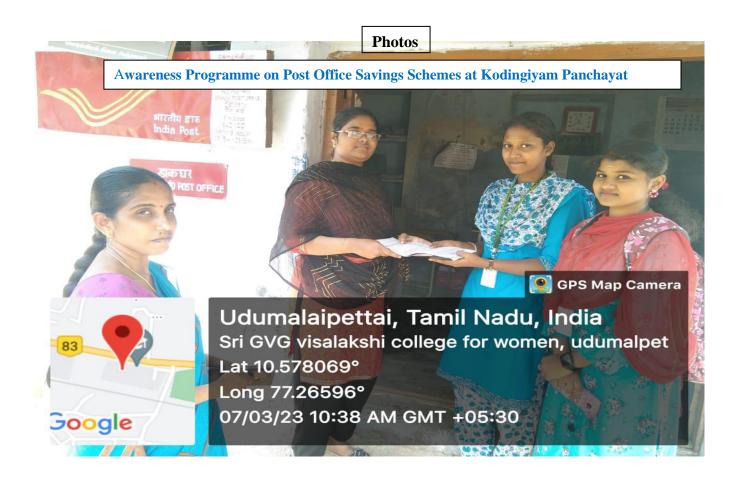

### **Department of B.Com (e – Commerce)**

Extension Activities (2022-2023)

Awareness Programme on Post Office Savings Schemes at Kodingiyam Panchayat

Venue: Kodingiyam Panchayat Date: 07.03.2023

|                            | Report         |                                                                     |
|----------------------------|----------------|---------------------------------------------------------------------|
|                            |                |                                                                     |
|                            |                |                                                                     |
|                            |                | 4.2                                                                 |
| Sri GVG Visalak            | ·1 - (-11      | G 43                                                                |
| Sri GVG Visalak            | shi couege     | dor Women                                                           |
| Donal of                   | Dromous        |                                                                     |
| repairment of              | Commerce       | (e-Commerce)                                                        |
| Date: 07/03/2027           | Sion_Hc+[v]    | Ce-Commerce) (ty                                                    |
| Vanue: Kadinalyan Vel      | 7              | 19me: 9.30 am to 3.30                                               |
| Joseph Milliam Mil         | lage.          |                                                                     |
| Aunyonous Pa               | ag ka war a    | n Post Office Sovings Schel                                         |
| 465                        | ogramme o      | TOSY WATE JOWINGS JCHU                                              |
| Students of TI             | B. Com 60-1    | Surveyor Country of at a                                            |
| extension activity In      | Kodingiyan     | ommerce) coviled out an Village of Udumalpet                        |
| Taluk on 7/03/2023         | J. J.          | vinage of naunacper                                                 |
|                            |                |                                                                     |
| Students propogan          | ded variou     | u savinos schemes offere                                            |
| by Indian Post office      | . They cre     | eated awareness on the                                              |
| following schemes:         | 0              | is savings schemes offere                                           |
| - Sukanya                  | Samriddhi      | Yojana                                                              |
| - Monthly In               | come Schem     | e 3 /4                                                              |
| - Rocurring                | Deposit        |                                                                     |
| - Rocurring<br>- Fixed Dep | 081t_and_      |                                                                     |
| - PPF.                     |                |                                                                     |
|                            | - 0.6. 6       |                                                                     |
| 33 students of             | 11), B. Com (e | Lom) collected 21 filled<br>Deposit and handed<br>Ungiyam Panchayat |
| application forms for      | Recurring      | Deposit and handed                                                  |
| over to the tost ma        | ster of Koo    | lingiyam fanchayat                                                  |
|                            |                | 00                                                                  |
|                            |                |                                                                     |
|                            |                |                                                                     |
|                            |                |                                                                     |
| -                          | 102 genero     |                                                                     |
| No. of Beneficiaries.      | 102 genero     | el public of Kodingiyam Villa                                       |
| No. of Beneficiaries.      | 102 genera     | Rajiswani ro                                                        |
| No. of Beneficiaries.      | 102 genero     | Rajiswani no.  Dr. N. Rajeswani                                     |
|                            | 102 genera     | Rajiswani no PRINCIPAL                                              |
| No. of Beneficiaries.      | 102 genera     | Rajiswari PRINCIPAL  PRINCIPAL  SRIGUG VISLAKSHI COLLEGE            |
| No. of Beneficiaries.      | 102 genera     | Rajiswani no PRINCIPAL                                              |