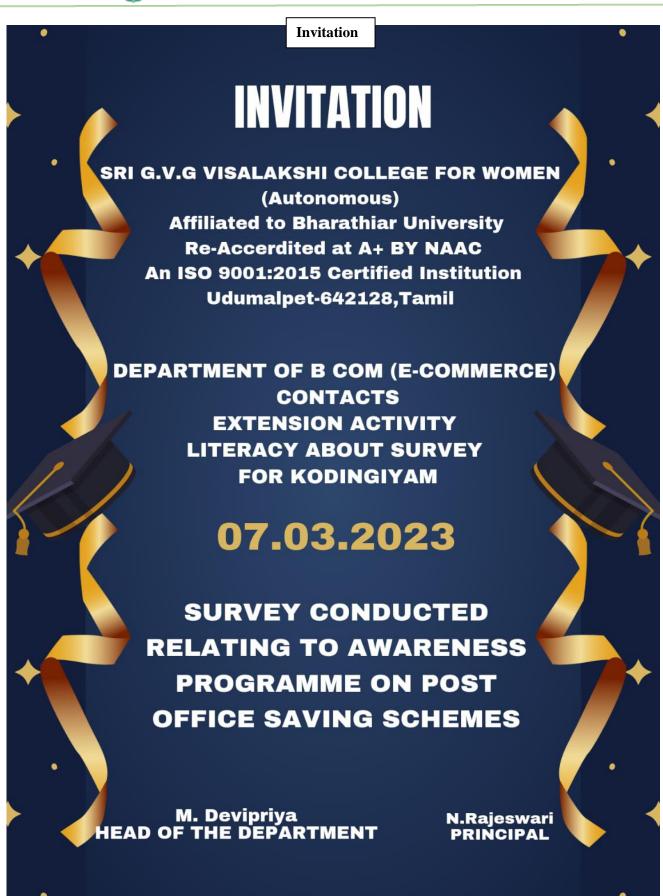

### **Department of B.Com (e – Commerce)**

Extension Activities (2022-2023)

Awareness Programme on Post Office Savings Schemes at Kodingiyam Panchayat

Venue: Kodingiyam Panchayat Date: 07.03.2023

|                            | Report         |                                                                     |
|----------------------------|----------------|---------------------------------------------------------------------|
|                            |                |                                                                     |
|                            |                |                                                                     |
|                            |                | 4.2                                                                 |
| Sri GVG Visalak            | ·1 - (-11      | G 43                                                                |
| Sri GVG Visalak            | shi couege     | dor Women                                                           |
| Donal of                   | Dromous        |                                                                     |
| repairment of              | Commerce       | (e-Commerce)                                                        |
| Date: 07/03/2027           | Sion_Hc+[v]    | Ce-Commerce) (ty                                                    |
| Vanue: Kadinalyan Vel      | 7              | 19me: 9.30 am to 3.30                                               |
| Joseph Milliam Mil         | lage.          |                                                                     |
| Aunyonous Pa               | ag ka war a    | n Post Office Sovings Schel                                         |
| 465                        | ogramme o      | TOSY WATE JOWINGS JCHU                                              |
| Students of TI             | B. Com 60-1    | Surveyor Country of at a                                            |
| extension activity In      | Kodingiyan     | ommerce) coviled out an Village of Udumalpet                        |
| Taluk on 7/03/2023         | J. J.          | vinage of naunacper                                                 |
|                            |                |                                                                     |
| Students propogan          | ded variou     | u savinos schemes offere                                            |
| by Indian Post office      | . They cre     | eated awareness on the                                              |
| following schemes:         | 0              | is savings schemes offere                                           |
| - Sukanya                  | Samriddhi      | Yojana                                                              |
| - Monthly In               | come Schem     | e 3 /4                                                              |
| - Rocurring                | Deposit        |                                                                     |
| - Rocurring<br>- Fixed Dep | 081t_and_      |                                                                     |
| - PPF.                     |                |                                                                     |
|                            | - 0.6. 6       |                                                                     |
| 33 students of             | 11), B. Com (e | Lom) collected 21 filled<br>Deposit and handed<br>Ungiyam Panchayat |
| application forms for      | Recurring      | Deposit and handed                                                  |
| over to the tost ma        | ster of Koo    | lingiyam fanchayat                                                  |
|                            |                | 00                                                                  |
|                            |                |                                                                     |
|                            |                |                                                                     |
|                            |                |                                                                     |
| -                          | 102 genero     |                                                                     |
| No. of Beneficiaries.      | 102 genero     | el public of Kodingiyam Villa                                       |
| No. of Beneficiaries.      | 102 genera     | Rajiswani ro                                                        |
| No. of Beneficiaries.      | 102 genero     | Rajiswani no.  Dr. N. Rajeswani                                     |
|                            | 102 genera     | Rajiswani no PRINCIPAL                                              |
| No. of Beneficiaries.      | 102 genera     | Rajiswari PRINCIPAL  PRINCIPAL  SRIGUG VISLAKSHI COLLEGE            |
| No. of Beneficiaries.      | 102 genera     | Rajiswani no PRINCIPAL                                              |

### SRI GVG VISALAKSHI COLLEGE FOR WOMEN

Udumalpet

Department of B.Com(e-Commerce)

**Extension Activity** 

Circular

Date: (3.03.2023)

Extension activity is planned for the final year students on 07.03.2023 at Kodingiyam Village. All the final year students are hereby informed to report to the department at 09.00 am.

Awareness on Post Office Savings Scheme